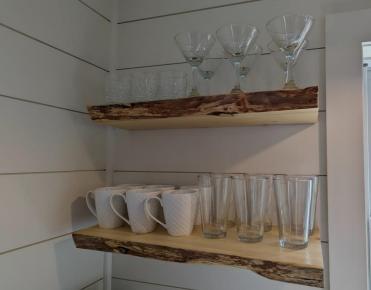

iving space by 250 SF by converting an outdated exterior screened in porch to year-round living space. This work increased the value of the property by over \$350,000 and was completely booked for the 2023 rental season, which equates to \$50,000 in rental income.

Scope:

- Raised house, full foundation
- Gutted house to studs
- Complete remodel
- New windows
- Updated electrical
- All new plumbing, septic tie in
- New HVAC, Heat & whole house AC
- Title V inspection
- Two new bathrooms
- New framing
- Converted ext porch to living area
- New Kitchen New flooring
- New insulation throughout
- New shiplap walls throughout
- Cobblestone Driveway
- Exterior fire pit



### **Before Exterior Photos**





#### After Exterior Photos







## New Kitchen Before







# New Kitchen After









## Livingroom – BEFORE









### Livingroom – After – removed two walls expanded space



### Bedroom one with added ensuite bathroom







### Converted 3<sup>rd</sup> bedroom to 2<sup>nd</sup> full bath



# **Primary Bedroom**



# Converted ext porch to year round living space



# Exterior Landscape – added firepit