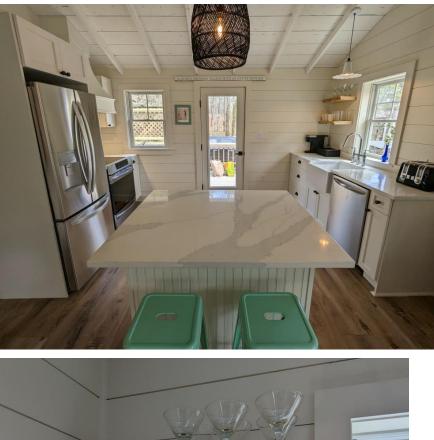

living space by 250 SF by converting an outdated exterior screened in porch to year-round living space. This work increased the value of the property by over \$350,000 and was completely booked for the 2023 rental season, which equates to \$50,000 in rental income.

Scope:

- Raised house, full foundation
- Gutted house to studs
- Complete remodel
- New windows
- Updated electrical
- All new plumbing, septic tie in
- New HVAC, Heat & whole house AC
- Title V inspection
- Two new bathrooms
- New framing
- Converted ext porch to living area
- New Kitchen New flooring
- New insulation throughout
- New shiplap walls throughout
- Cobblestone Driveway
- Exterior fire pit



### **Before Exterior Photos**





#### After Exterior Photos







## New Kitchen Before







# New Kitchen After









## Livingroom – BEFORE









### Livingroom – After – removed two walls expanded space



### Bedroom one with added ensuite bathroom







### Converted 3<sup>rd</sup> bedroom to 2<sup>nd</sup> full bath



# **Primary Bedroom**



# Converted ext porch to year round living space



# Exterior Landscape – added firepit