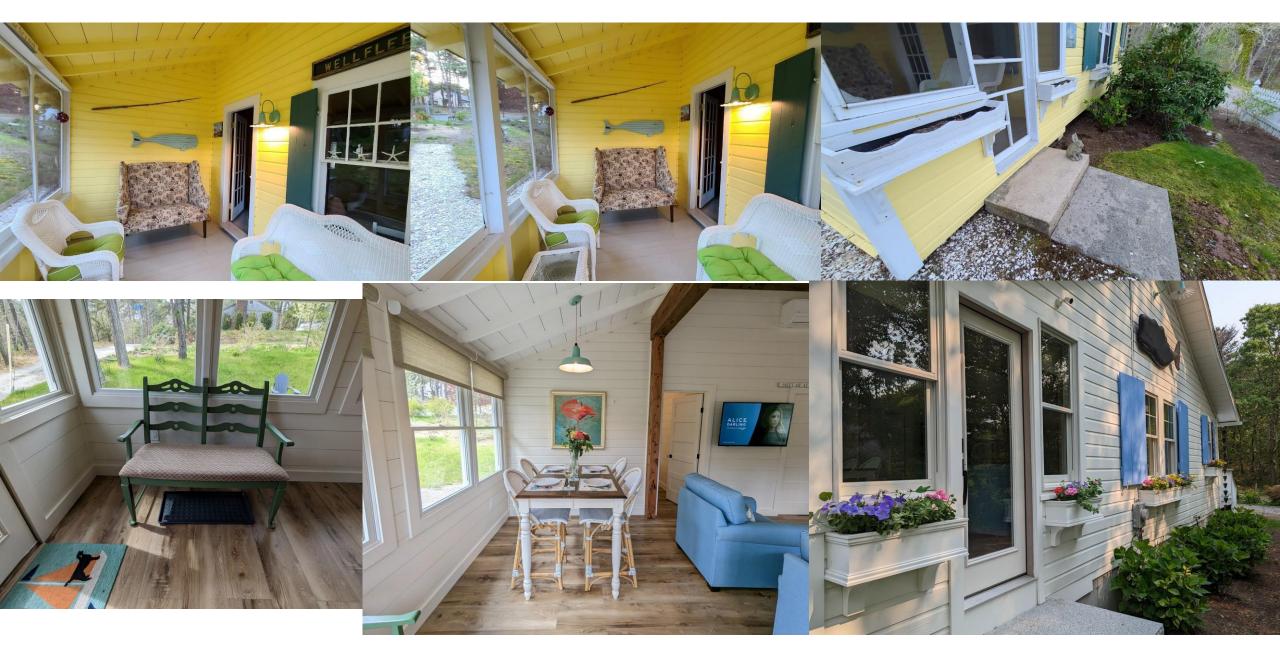

ull foundation
- Gutted house to studs
- Complete remodel
- New windows
- Updated electrical
- All new plumbing, septic tie in
- New HVAC, Heat & whole house AC
- Title V inspection
- Two new bathrooms
- New framing
- Converted ext porch to living area
- New Kitchen New flooring
- New insulation throughout
- New shiplap walls throughout
- Cobblestone Driveway
- Exterior fire pit



### **Before Exterior Photos**





#### After Exterior Photos







## New Kitchen Before







# New Kitchen After









## Livingroom – BEFORE









### Livingroom – After – removed two walls expanded space



### Bedroom one with added ensuite bathroom







### Converted 3<sup>rd</sup> bedroom to 2<sup>nd</sup> full bath



# **Primary Bedroom**



# Converted ext porch to year round living space



# Exterior Landscape – added firepit