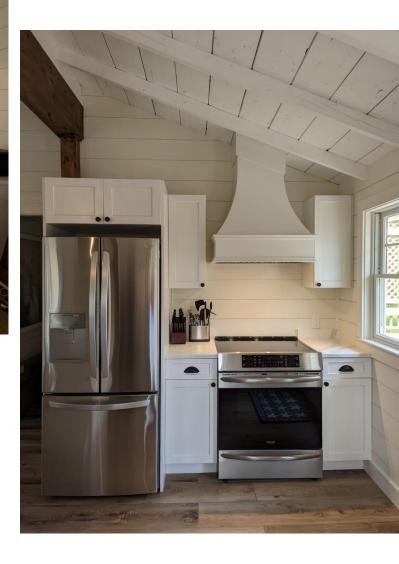

ing space by 250 SF by converting an outdated exterior screened in porch to year-round living space. This work increased the value of the property by over \$350,000 and was completely booked for the 2023 rental season, which equates to \$50,000 in rental income.

Scope:

- Raised house, full foundation
- Gutted house to studs
- Complete remodel
- New windows
- Updated electrical
- All new plumbing, septic tie in
- New HVAC, Heat & whole house AC
- Title V inspection
- Two new bathrooms
- New framing
- Converted ext porch to living area
- New Kitchen New flooring
- New insulation throughout
- New shiplap walls throughout
- Cobblestone Driveway
- Exterior fire pit



### **Before Exterior Photos**





#### After Exterior Photos







## New Kitchen Before







# New Kitchen After









## Livingroom – BEFORE









### Livingroom – After – removed two walls expanded space



### Bedroom one with added ensuite bathroom







### Converted 3<sup>rd</sup> bedroom to 2<sup>nd</sup> full bath



# **Primary Bedroom**



# Converted ext porch to year round living space



# Exterior Landscape – added firepit