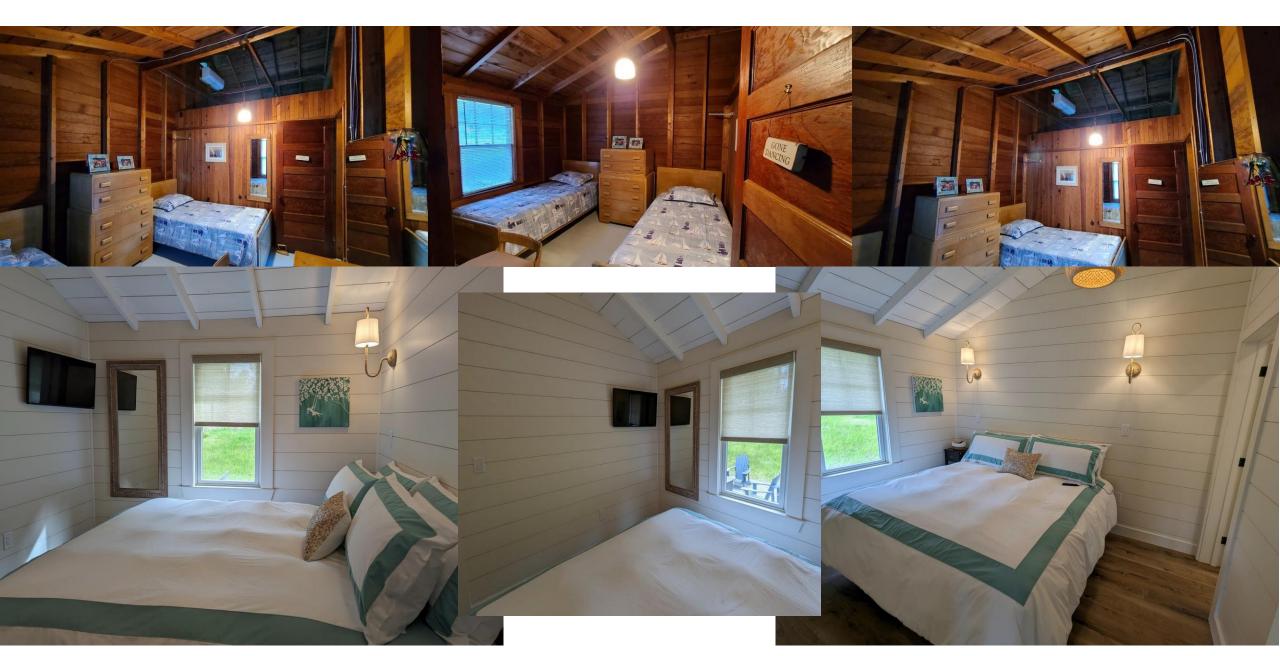

$50,000 in rental income.

Scope:

- Raised house, full foundation
- Gutted house to studs
- Complete remodel
- New windows
- Updated electrical
- All new plumbing, septic tie in
- New HVAC, Heat & whole house AC
- Title V inspection
- Two new bathrooms
- New framing
- Converted ext porch to living area
- New Kitchen New flooring
- New insulation throughout
- New shiplap walls throughout
- Cobblestone Driveway
- Exterior fire pit



### **Before Exterior Photos**





#### After Exterior Photos







## New Kitchen Before







# New Kitchen After









## Livingroom – BEFORE









### Livingroom – After – removed two walls expanded space



### Bedroom one with added ensuite bathroom







### Converted 3<sup>rd</sup> bedroom to 2<sup>nd</sup> full bath



# **Primary Bedroom**



# Converted ext porch to year round living space



# Exterior Landscape – added firepit