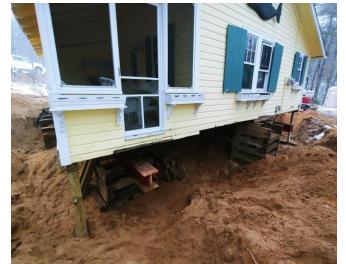

#### **Client: Second Home Investment**

Summary: A client recently purchased this investment property on Cape Cod MA less than .2 miles to the water. They wanted to modernize the home and add an interior bathroom. The existing structure had no foundation, no interior bathrooms, only a galley kitchen. The only shower was outside. The home was rotting into the ground with signs of sill plate rot. We met with the investors and came up with a design to raise the home, put it on a full 8-foot foundation. Add full plumbing, heating and whole house air conditioning. We also added two primary bathroom suites and increased the interior under air living space by 250 SF by converting an outdated exterior screened in porch to year-round living space. This work increased the value of the property by over \$350,000 and was completely booked for the 2023 rental season, which equates to \$50,000 in rental income.

Scope:

- Raised house, full foundation
- Gutted house to studs
- Complete remodel
- New windows
- Updated electrical
- All new plumbing, septic tie in
- New HVAC, Heat & whole house AC
- Title V inspection
- Two new bathrooms
- New framing
- Converted ext porch to living area
- New Kitchen New flooring
- New insulation throughout
- New shiplap walls throughout
- Cobblestone Driveway
- Exterior fire pit