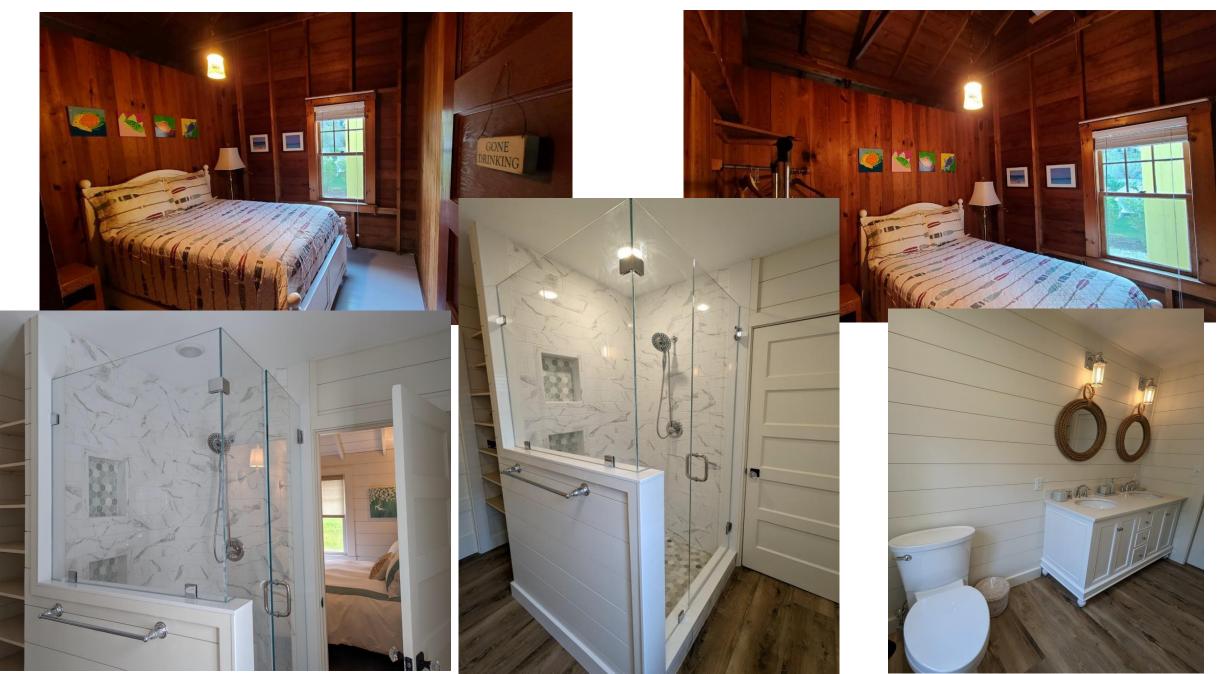

eason, which equates to \$50,000 in rental income.

Scope:

- Raised house, full foundation
- Gutted house to studs
- Complete remodel
- New windows
- Updated electrical
- All new plumbing, septic tie in
- New HVAC, Heat & whole house AC
- Title V inspection
- Two new bathrooms
- New framing
- Converted ext porch to living area
- New Kitchen New flooring
- New insulation throughout
- New shiplap walls throughout
- Cobblestone Driveway
- Exterior fire pit



### **Before Exterior Photos**





#### After Exterior Photos







## New Kitchen Before







# New Kitchen After









## Livingroom – BEFORE









### Livingroom – After – removed two walls expanded space



### Bedroom one with added ensuite bathroom







### Converted 3<sup>rd</sup> bedroom to 2<sup>nd</sup> full bath



# **Primary Bedroom**



# Converted ext porch to year round living space



# Exterior Landscape – added firepit