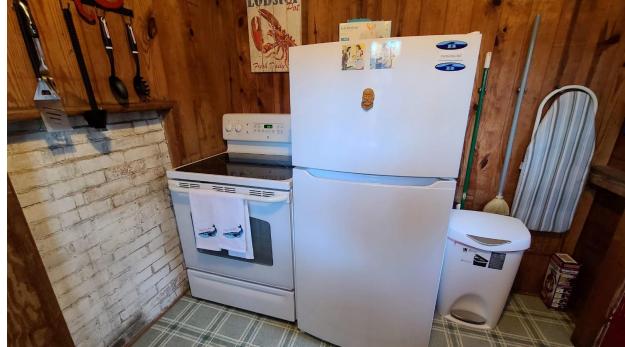

ed the interior under air living space by 250 SF by converting an outdated exterior screened in porch to year-round living space. This work increased the value of the property by over \$350,000 and was completely booked for the 2023 rental season, which equates to \$50,000 in rental income.

Scope:

- Raised house, full foundation
- Gutted house to studs
- Complete remodel
- New windows
- Updated electrical
- All new plumbing, septic tie in
- New HVAC, Heat & whole house AC
- Title V inspection
- Two new bathrooms
- New framing
- Converted ext porch to living area
- New Kitchen New flooring
- New insulation throughout
- New shiplap walls throughout
- Cobblestone Driveway
- Exterior fire pit



### **Before Exterior Photos**





#### After Exterior Photos







## New Kitchen Before







# New Kitchen After









## Livingroom – BEFORE









### Livingroom – After – removed two walls expanded space



### Bedroom one with added ensuite bathroom







### Converted 3<sup>rd</sup> bedroom to 2<sup>nd</sup> full bath



# **Primary Bedroom**



# Converted ext porch to year round living space



# Exterior Landscape – added firepit