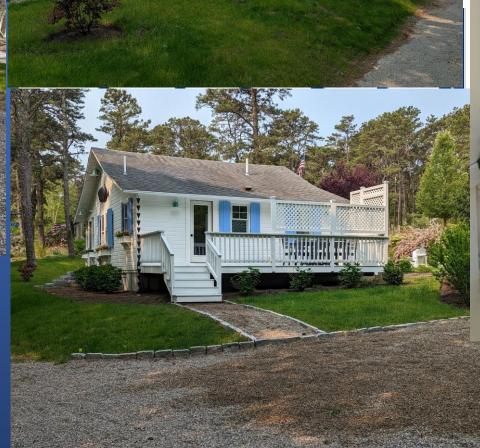

#### After Exterior Photos

#### **Client: Second Home Investment**

Summary: A client recently purchased this investment property on Cape Cod MA less than .2 miles to the water. They wanted to modernize the home and add an interior bathroom. The existing structure had no foundation, no interior bathrooms, only a galley kitchen. The only shower was outside. The home was rotting into the ground with signs of sill plate rot. We met with the investors and came up with a design to raise the home, put it on a full 8-foot foundation. Add full plumbing, heating and whole house air conditioning. We also added two primary bathroom suites and increased the interior under air living space by 250 SF by converting an outdated exterior screened in porch to year-round living space. This work increased the value of the property by over \$350,000 and was completely booked for the 2023 rental season, which equates to \$50,000 in rental income.