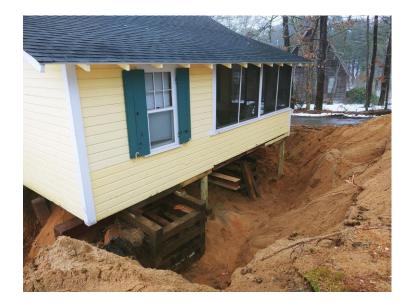

#### **Client: Second Home Investment**

Summary: A client recently purchased this investment property on Cape Cod MA less than .2 miles to the water. They wanted to modernize the home and add an interior bathroom. The existing structure had no foundation, no interior bathrooms, only a galley kitchen. The only shower was outside. The home was rotting into the ground with signs of sill plate rot. We met with the investors and came up with a design to raise the home, put it on a full 8-foot foundation. Add full plumbing, heating and whole house air conditioning. We also added two primary bathroom suites and increased the interior under air living space by 250 SF by converting an outdated exterior screened in porch to year-round living space. This work increased the value of the property by over \$350,000 and was completely booked for the 2023 rental season, which equates to \$50,000 in rental income.

Scope:

- Raised house, full foundation
- Gutted house to studs
- Complete remodel
- New windows
- Updated electrical
- All new plumbing, septic tie in
- New HVAC, Heat & whole house AC
- Title V inspection
- Two new bathrooms
- New framing
- Converted ext porch to living area
- New Kitchen New flooring
- New insulation throughout
- New shiplap walls throughout
- Cobblestone Driveway
- Exterior fire pit