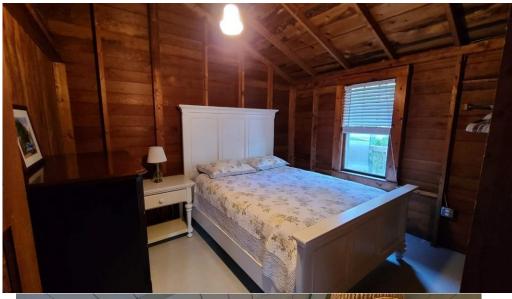

operty by over \$350,000 and was completely booked for the 2023 rental season, which equates to \$50,000 in rental income.

Scope:

- Raised house, full foundation
- Gutted house to studs
- Complete remodel
- New windows
- Updated electrical
- All new plumbing, septic tie in
- New HVAC, Heat & whole house AC
- Title V inspection
- Two new bathrooms
- New framing
- Converted ext porch to living area
- New Kitchen New flooring
- New insulation throughout
- New shiplap walls throughout
- Cobblestone Driveway
- Exterior fire pit



### **Before Exterior Photos**





#### After Exterior Photos







## New Kitchen Before







# New Kitchen After









## Livingroom – BEFORE









### Livingroom – After – removed two walls expanded space



### Bedroom one with added ensuite bathroom







### Converted 3<sup>rd</sup> bedroom to 2<sup>nd</sup> full bath



# **Primary Bedroom**



# Converted ext porch to year round living space



# Exterior Landscape – added firepit