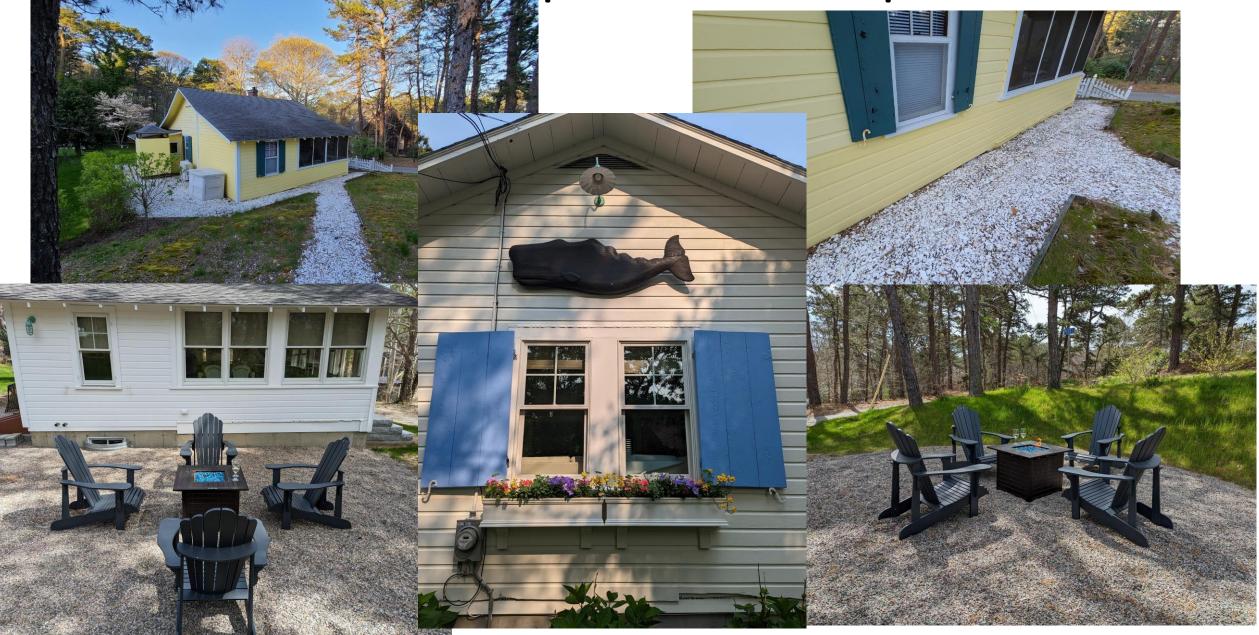

Complete remodel
- New windows
- Updated electrical
- All new plumbing, septic tie in
- New HVAC, Heat & whole house AC
- Title V inspection
- Two new bathrooms
- New framing
- Converted ext porch to living area
- New Kitchen New flooring
- New insulation throughout
- New shiplap walls throughout
- Cobblestone Driveway
- Exterior fire pit



### **Before Exterior Photos**





#### After Exterior Photos







## New Kitchen Before







# New Kitchen After









## Livingroom – BEFORE









### Livingroom – After – removed two walls expanded space



### Bedroom one with added ensuite bathroom







### Converted 3<sup>rd</sup> bedroom to 2<sup>nd</sup> full bath



# **Primary Bedroom**



# Converted ext porch to year round living space



# Exterior Landscape – added firepit