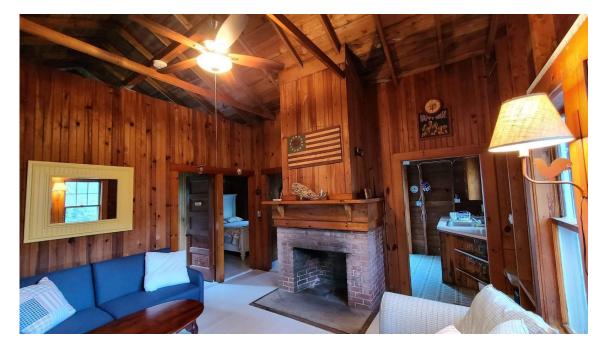

ing an outdated exterior screened in porch to year-round living space. This work increased the value of the property by over \$350,000 and was completely booked for the 2023 rental season, which equates to \$50,000 in rental income.

Scope:

- Raised house, full foundation
- Gutted house to studs
- Complete remodel
- New windows
- Updated electrical
- All new plumbing, septic tie in
- New HVAC, Heat & whole house AC
- Title V inspection
- Two new bathrooms
- New framing
- Converted ext porch to living area
- New Kitchen New flooring
- New insulation throughout
- New shiplap walls throughout
- Cobblestone Driveway
- Exterior fire pit



### **Before Exterior Photos**





#### After Exterior Photos







## New Kitchen Before







# New Kitchen After









## Livingroom – BEFORE









### Livingroom – After – removed two walls expanded space



### Bedroom one with added ensuite bathroom







### Converted 3<sup>rd</sup> bedroom to 2<sup>nd</sup> full bath



# **Primary Bedroom**



# Converted ext porch to year round living space



# Exterior Landscape – added firepit