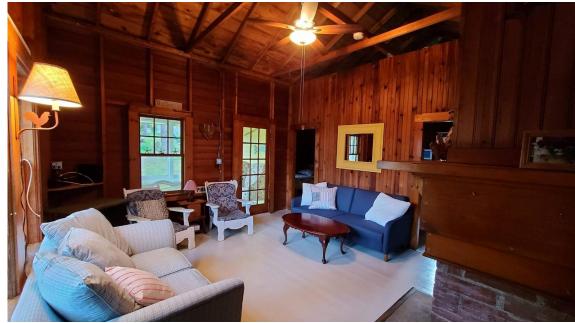

g an outdated exterior screened in porch to year-round living space. This work increased the value of the property by over \$350,000 and was completely booked for the 2023 rental season, which equates to \$50,000 in rental income.

Scope:

- Raised house, full foundation
- Gutted house to studs
- Complete remodel
- New windows
- Updated electrical
- All new plumbing, septic tie in
- New HVAC, Heat & whole house AC
- Title V inspection
- Two new bathrooms
- New framing
- Converted ext porch to living area
- New Kitchen New flooring
- New insulation throughout
- New shiplap walls throughout
- Cobblestone Driveway
- Exterior fire pit



### **Before Exterior Photos**





#### After Exterior Photos







## New Kitchen Before







# New Kitchen After









## Livingroom – BEFORE









### Livingroom – After – removed two walls expanded space



### Bedroom one with added ensuite bathroom







### Converted 3<sup>rd</sup> bedroom to 2<sup>nd</sup> full bath



# **Primary Bedroom**



# Converted ext porch to year round living space



# Exterior Landscape – added firepit