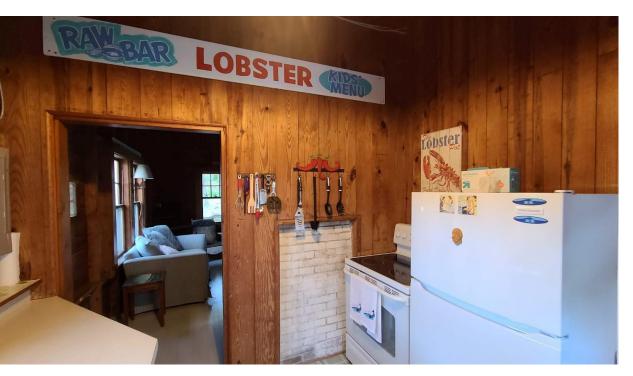

reased the interior under air living space by 250 SF by converting an outdated exterior screened in porch to year-round living space. This work increased the value of the property by over \$350,000 and was completely booked for the 2023 rental season, which equates to \$50,000 in rental income.

Scope:

- Raised house, full foundation
- Gutted house to studs
- Complete remodel
- New windows
- Updated electrical
- All new plumbing, septic tie in
- New HVAC, Heat & whole house AC
- Title V inspection
- Two new bathrooms
- New framing
- Converted ext porch to living area
- New Kitchen New flooring
- New insulation throughout
- New shiplap walls throughout
- Cobblestone Driveway
- Exterior fire pit



### **Before Exterior Photos**





#### After Exterior Photos







## New Kitchen Before







# New Kitchen After









## Livingroom – BEFORE









### Livingroom – After – removed two walls expanded space



### Bedroom one with added ensuite bathroom







### Converted 3<sup>rd</sup> bedroom to 2<sup>nd</sup> full bath



# **Primary Bedroom**



# Converted ext porch to year round living space



# Exterior Landscape – added firepit