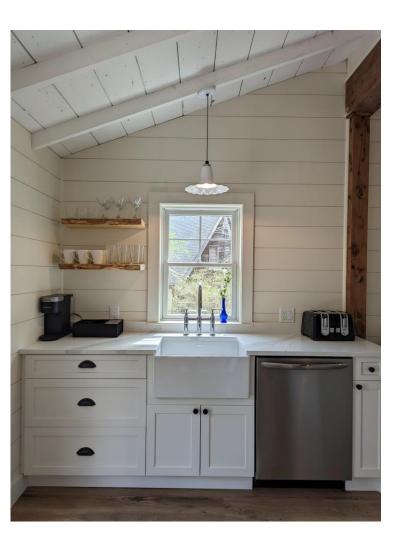

ir living space by 250 SF by converting an outdated exterior screened in porch to year-round living space. This work increased the value of the property by over \$350,000 and was completely booked for the 2023 rental season, which equates to \$50,000 in rental income.

Scope:

- Raised house, full foundation
- Gutted house to studs
- Complete remodel
- New windows
- Updated electrical
- All new plumbing, septic tie in
- New HVAC, Heat & whole house AC
- Title V inspection
- Two new bathrooms
- New framing
- Converted ext porch to living area
- New Kitchen New flooring
- New insulation throughout
- New shiplap walls throughout
- Cobblestone Driveway
- Exterior fire pit



### **Before Exterior Photos**





#### After Exterior Photos







## New Kitchen Before







# New Kitchen After









## Livingroom – BEFORE









### Livingroom – After – removed two walls expanded space



### Bedroom one with added ensuite bathroom







### Converted 3<sup>rd</sup> bedroom to 2<sup>nd</sup> full bath



# **Primary Bedroom**



# Converted ext porch to year round living space



# Exterior Landscape – added firepit