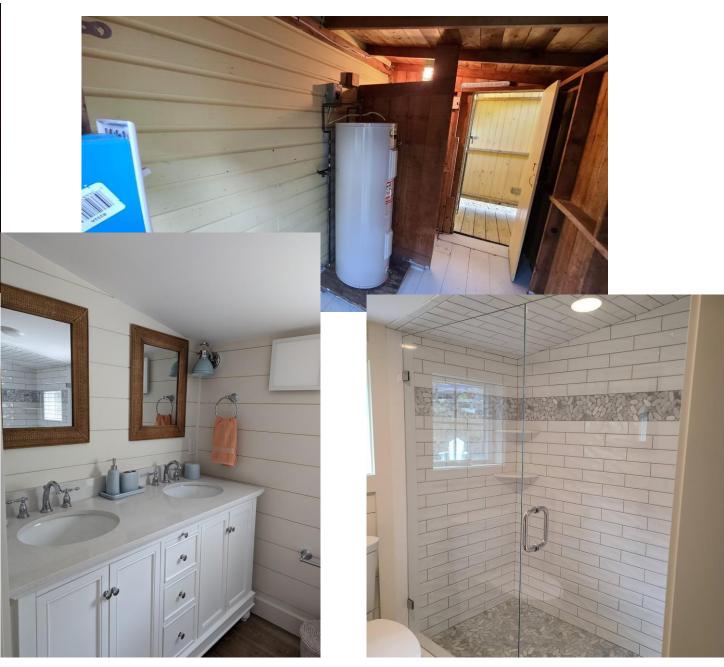

ty by over \$350,000 and was completely booked for the 2023 rental season, which equates to \$50,000 in rental income.

Scope:

- Raised house, full foundation
- Gutted house to studs
- Complete remodel
- New windows
- Updated electrical
- All new plumbing, septic tie in
- New HVAC, Heat & whole house AC
- Title V inspection
- Two new bathrooms
- New framing
- Converted ext porch to living area
- New Kitchen New flooring
- New insulation throughout
- New shiplap walls throughout
- Cobblestone Driveway
- Exterior fire pit



### **Before Exterior Photos**





#### After Exterior Photos







## New Kitchen Before







# New Kitchen After









## Livingroom – BEFORE









### Livingroom – After – removed two walls expanded space



### Bedroom one with added ensuite bathroom







### Converted 3<sup>rd</sup> bedroom to 2<sup>nd</sup> full bath



# **Primary Bedroom**



# Converted ext porch to year round living space



# Exterior Landscape – added firepit