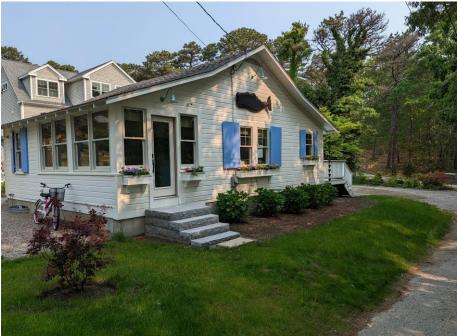

imary bathroom suites and increased the interior under air living space by 250 SF by converting an outdated exterior screened in porch to year-round living space. This work increased the value of the property by over \$350,000 and was completely booked for the 2023 rental season, which equates to \$50,000 in rental income.

Scope:

- Raised house, full foundation
- Gutted house to studs
- Complete remodel
- New windows
- Updated electrical
- All new plumbing, septic tie in
- New HVAC, Heat & whole house AC
- Title V inspection
- Two new bathrooms
- New framing
- Converted ext porch to living area
- New Kitchen New flooring
- New insulation throughout
- New shiplap walls throughout
- Cobblestone Driveway
- Exterior fire pit



### **Before Exterior Photos**





#### After Exterior Photos







## New Kitchen Before







# New Kitchen After









## Livingroom – BEFORE









### Livingroom – After – removed two walls expanded space



### Bedroom one with added ensuite bathroom







### Converted 3<sup>rd</sup> bedroom to 2<sup>nd</sup> full bath



# **Primary Bedroom**



# Converted ext porch to year round living space



# Exterior Landscape – added firepit