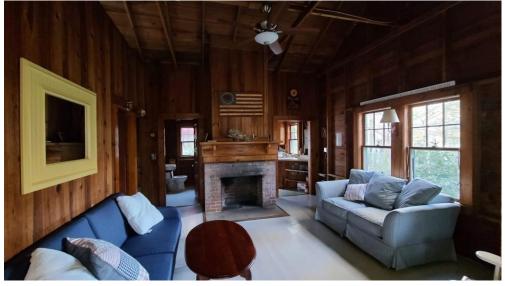

verting an outdated exterior screened in porch to year-round living space. This work increased the value of the property by over \$350,000 and was completely booked for the 2023 rental season, which equates to \$50,000 in rental income.

Scope:

- Raised house, full foundation
- Gutted house to studs
- Complete remodel
- New windows
- Updated electrical
- All new plumbing, septic tie in
- New HVAC, Heat & whole house AC
- Title V inspection
- Two new bathrooms
- New framing
- Converted ext porch to living area
- New Kitchen New flooring
- New insulation throughout
- New shiplap walls throughout
- Cobblestone Driveway
- Exterior fire pit



### **Before Exterior Photos**





#### After Exterior Photos







## New Kitchen Before







# New Kitchen After









## Livingroom – BEFORE









### Livingroom – After – removed two walls expanded space



### Bedroom one with added ensuite bathroom







### Converted 3<sup>rd</sup> bedroom to 2<sup>nd</sup> full bath



# **Primary Bedroom**



# Converted ext porch to year round living space



# Exterior Landscape – added firepit