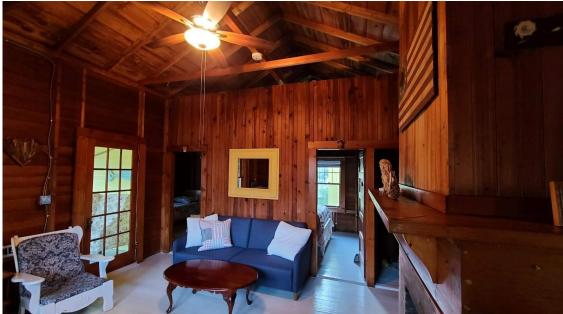

rting an outdated exterior screened in porch to year-round living space. This work increased the value of the property by over \$350,000 and was completely booked for the 2023 rental season, which equates to \$50,000 in rental income.

Scope:

- Raised house, full foundation
- Gutted house to studs
- Complete remodel
- New windows
- Updated electrical
- All new plumbing, septic tie in
- New HVAC, Heat & whole house AC
- Title V inspection
- Two new bathrooms
- New framing
- Converted ext porch to living area
- New Kitchen New flooring
- New insulation throughout
- New shiplap walls throughout
- Cobblestone Driveway
- Exterior fire pit



### **Before Exterior Photos**





#### After Exterior Photos







## New Kitchen Before







# New Kitchen After









## Livingroom – BEFORE









### Livingroom – After – removed two walls expanded space



### Bedroom one with added ensuite bathroom







### Converted 3<sup>rd</sup> bedroom to 2<sup>nd</sup> full bath



# **Primary Bedroom**



# Converted ext porch to year round living space



# Exterior Landscape – added firepit