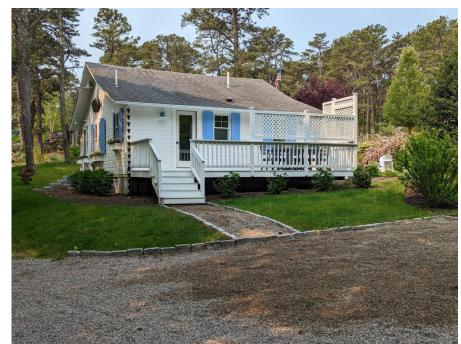

ary bathroom suites and increased the interior under air living space by 250 SF by converting an outdated exterior screened in porch to year-round living space. This work increased the value of the property by over \$350,000 and was completely booked for the 2023 rental season, which equates to \$50,000 in rental income.

Scope:

- Raised house, full foundation
- Gutted house to studs
- Complete remodel
- New windows
- Updated electrical
- All new plumbing, septic tie in
- New HVAC, Heat & whole house AC
- Title V inspection
- Two new bathrooms
- New framing
- Converted ext porch to living area
- New Kitchen New flooring
- New insulation throughout
- New shiplap walls throughout
- Cobblestone Driveway
- Exterior fire pit



### **Before Exterior Photos**





#### After Exterior Photos







## New Kitchen Before







# New Kitchen After









## Livingroom – BEFORE









### Livingroom – After – removed two walls expanded space



### Bedroom one with added ensuite bathroom







### Converted 3<sup>rd</sup> bedroom to 2<sup>nd</sup> full bath



# **Primary Bedroom**



# Converted ext porch to year round living space



# Exterior Landscape – added firepit