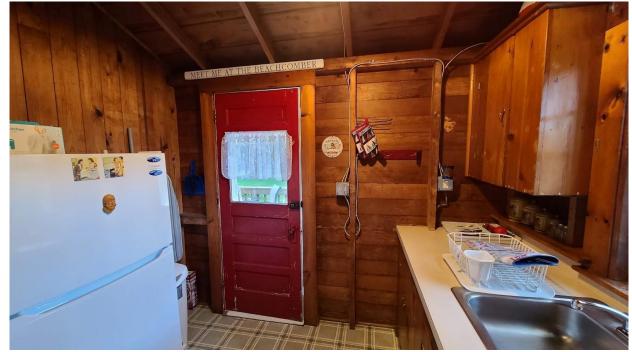

ased the interior under air living space by 250 SF by converting an outdated exterior screened in porch to year-round living space. This work increased the value of the property by over \$350,000 and was completely booked for the 2023 rental season, which equates to \$50,000 in rental income.

Scope:

- Raised house, full foundation
- Gutted house to studs
- Complete remodel
- New windows
- Updated electrical
- All new plumbing, septic tie in
- New HVAC, Heat & whole house AC
- Title V inspection
- Two new bathrooms
- New framing
- Converted ext porch to living area
- New Kitchen New flooring
- New insulation throughout
- New shiplap walls throughout
- Cobblestone Driveway
- Exterior fire pit



### **Before Exterior Photos**





#### After Exterior Photos







## New Kitchen Before







# New Kitchen After









## Livingroom – BEFORE









### Livingroom – After – removed two walls expanded space



### Bedroom one with added ensuite bathroom







### Converted 3<sup>rd</sup> bedroom to 2<sup>nd</sup> full bath



# **Primary Bedroom**



# Converted ext porch to year round living space



# Exterior Landscape – added firepit