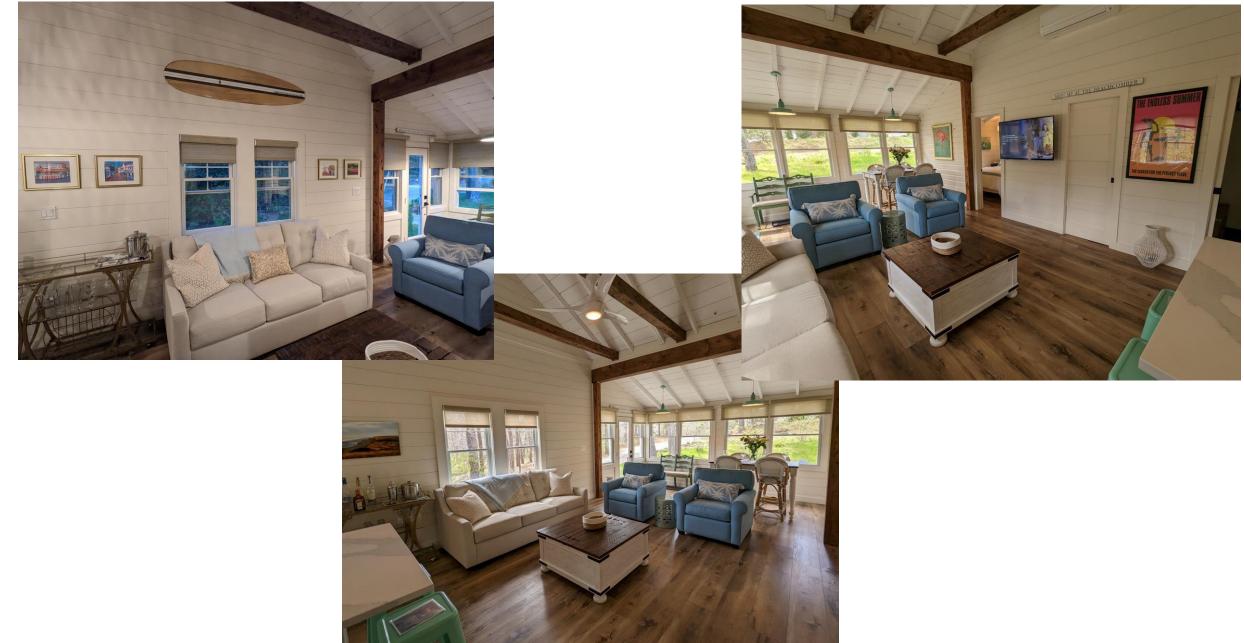

space. This work increased the value of the property by over \$350,000 and was completely booked for the 2023 rental season, which equates to \$50,000 in rental income.

Scope:

- Raised house, full foundation
- Gutted house to studs
- Complete remodel
- New windows
- Updated electrical
- All new plumbing, septic tie in
- New HVAC, Heat & whole house AC
- Title V inspection
- Two new bathrooms
- New framing
- Converted ext porch to living area
- New Kitchen New flooring
- New insulation throughout
- New shiplap walls throughout
- Cobblestone Driveway
- Exterior fire pit



### **Before Exterior Photos**





#### After Exterior Photos







## New Kitchen Before







# New Kitchen After









## Livingroom – BEFORE









### Livingroom – After – removed two walls expanded space



### Bedroom one with added ensuite bathroom







### Converted 3<sup>rd</sup> bedroom to 2<sup>nd</sup> full bath



# **Primary Bedroom**



# Converted ext porch to year round living space



# Exterior Landscape – added firepit